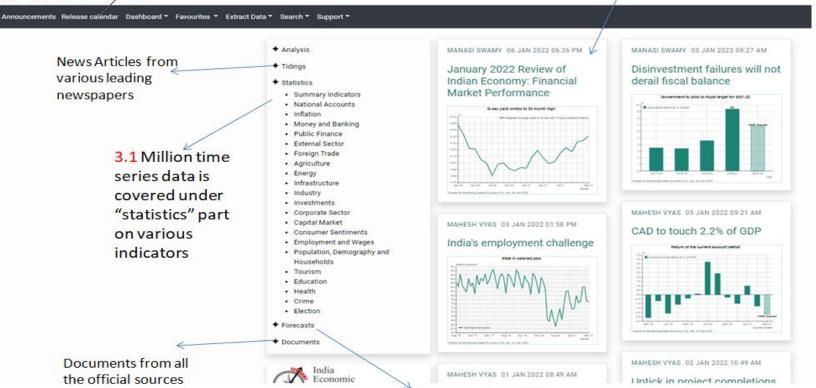

start with Economic Outlook





## Step 1- Register with CMIE

To access any database of CMIE user needs to register themselves with CMIE

For registration kindly click on the link below-

https://register.cmie.com

After Registration you will receive a mail from 'p.intimation" will would contain user id and Password for CMIE login.

## Economic Outlook

Link for the database- <a href="https://economicoutlook.cmie.com/">https://economicoutlook.cmie.com/</a>

Economic Outlook is a database that provides information service to keep you up-to-date on the macro-economic environment

#### With

- Copious reliable Data
- Incisive independent Analysis
- Forecasts every quarter
- Regular Alerts



Weekly, Monthly and Quarterly analysis are posted regularly that gives glimpse of Indian Economy.



CMIE Forecast various economic indicator 5 years and 8 quarters ahead



### Seek clarification- Helps to clarify your doubts from





Dashboard helps to monitor the latest trend in market and economy with help of chart and tabulation.



Announcements Release calendar Dashboard 🕆 Favourites 🔻 Extract Data 🕆 Search 🕆 Support 🕆 pdua@cmie.co Markets (Charts | Tabulations ) | Economy (Charts | Tabulations ) Nifty: Index Numbers FII & MF Investments : Rs.Bln Nifty Futures : Index Numbers Rs.Billion Index Numbers Index Numbers 18,200 400 -18,200 18,000 -18,000 17,800 -17,800 17,600 17,600 17,400 17,400 18 Jan 20 Jan 24 Jan 27 Jan 31 Jan 2 Feb M21 18 Jan 20 Jan 24 Jan 27 Jan 31 Jan 2 Feb Centre for Monitoring Indian Economy Pvt. Ltd. Centre for Monitoring Indian Economy Pvt. Ltd. Centre for M